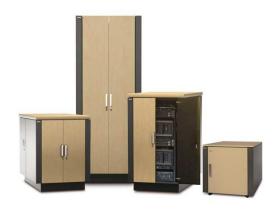

## **NetShelter CX**

## **Solutions for Healthcare**

A soundproofed server room in a box which allows for IT deployment wherever and whenever it is needed, saving space, cost and deployment time.

- Minimizes server noise disturbance
- A safe place for on-site storage
- Physical security of critical loads and equipment
- Easily integrated UPS systems
- Shared protected IT space
- Mobile deployments outside the server room or data center

## **Specific Applications:**

Electronic Records Migration

Don't have space for new IT hardware? Deploy the Netshelter CX wherever you need it Keep the records close – just like the old days, without disturbing the office staff

Medical Imaging Servers

Keep vendor specific IT gear in a trusted location, rather than relying on a shared space Ensure availability of the servers and storage with an integrated UPS system

Leased Space - Medical office building

Soundproofed to allow you to hear what matters most – your patients Mobile to keep your IT equipment moving with your practice Attractive cabinet to blend into your office space