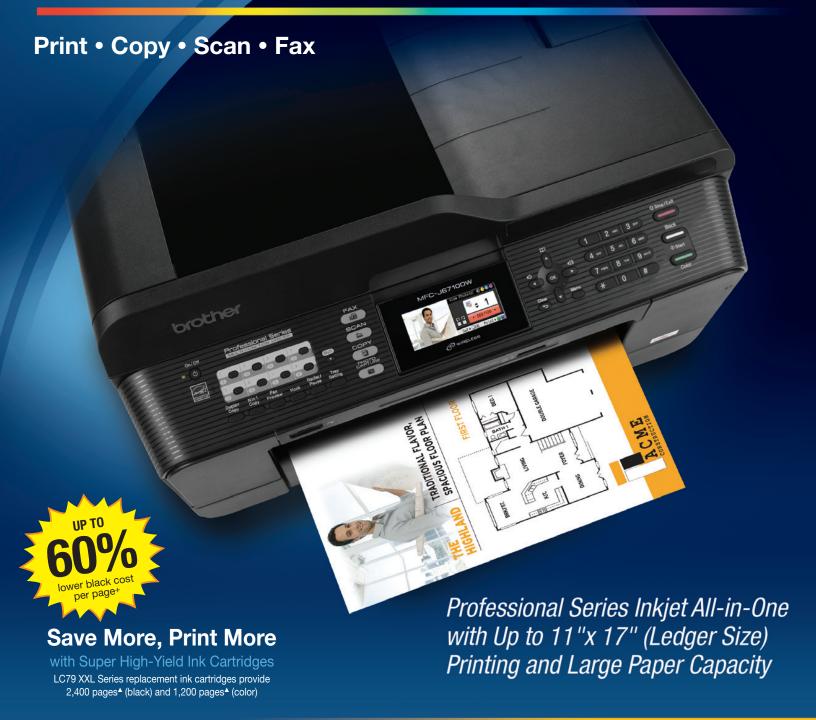

### Professional Series Inkiet All-in-One with up to 11" x 17" (Ledger Size) Duplex (Two-Sided) Printing and Large Paper Capacity

Print, copy, scan and fax up to 11" x 17" (Ledger Size) for added impact. Print two-sided color documents up to 11" x 17" in-house. Easy to setup wireless (802.11b/g/n) or Ethernet network with Embedded Web Server management. Two adjustable paper trays hold up to 500 sheets. Uses LC79 XXL Series Super High Yield replacement ink cartridges approx. 2,400 pages black and 1,200 pages color. ▲◆

#### **Key Features at a Glance:**

- Print, copy, scan and fax up to 11" x 17" (Ledger Size) for high impact business documents
- Duplex printing for creating two-sided color documents up to 11" x 17"<sup>‡</sup>
- Easy to setup wireless (802.11b/g/n) or wired Ethernet networking
- 3.3" Widescreen Color LCD Display Easily navigate through menus and preview faxes
- Dual paper trays (up to 250 sheets each) for total capacity of 500 sheets
- Uses LC79 XXL Series Super High Yield replacement ink cartridges approx. 2,400 pages (black) and 1,200 pages (color) △◆
- · Fast print speeds:
- up to 35 ppm black and 27 ppm color (Fast mode)\*
- up to 12 ppm black and 10 ppm color (ISO standard)\*
- . Unattended fax, copy or scan using up to 35-page ADF
- 3-year limited warranty